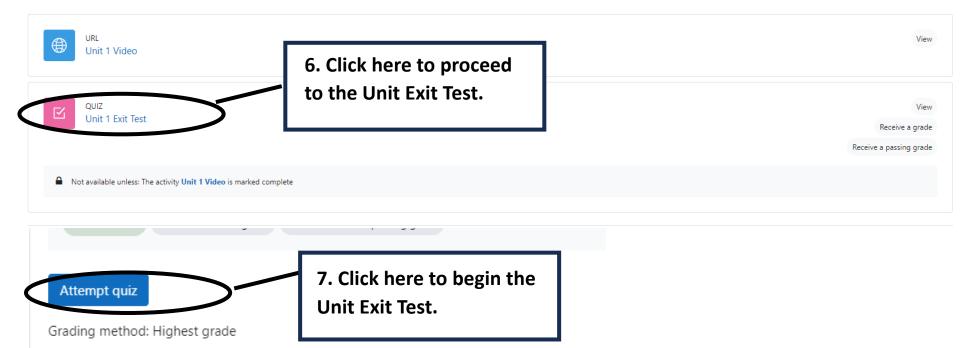

## ✓ Unit 1

Grade to pass: 6.00 out of 6.00

10. You can watch the video of the next unit only after you have correctly answered all the questions on the previous Unit Exit Test. You have unlimited attempts for each Unit Exit Test.