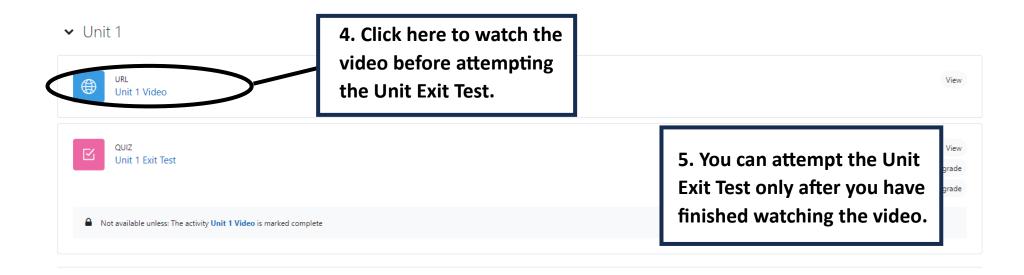

## ✓ Unit 1

Grade to pass: 6.00 out of 6.00

10. You can watch the video of the next unit only after you have correctly answered all the questions on the previous Unit Exit Test. You have unlimited attempts for each Unit Exit Test.