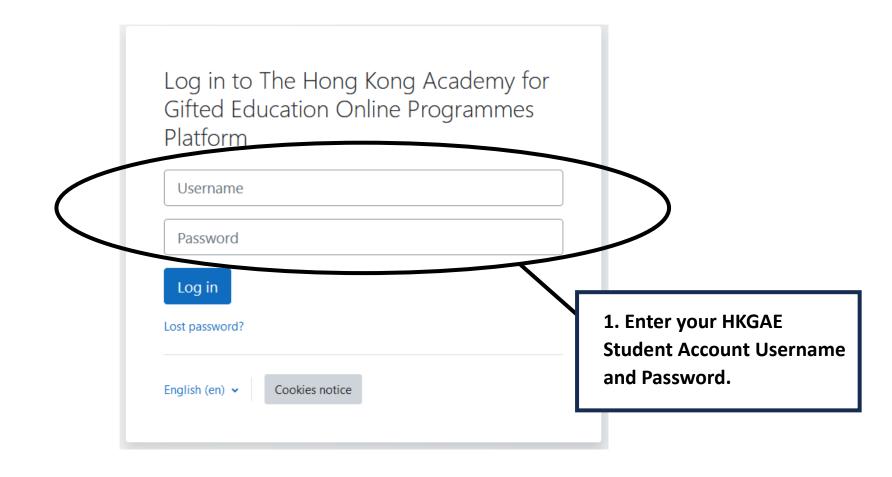

## "Common Core Programme - Know More About Giftedness" -Online Programme Platform (Moodle 5) User Manual