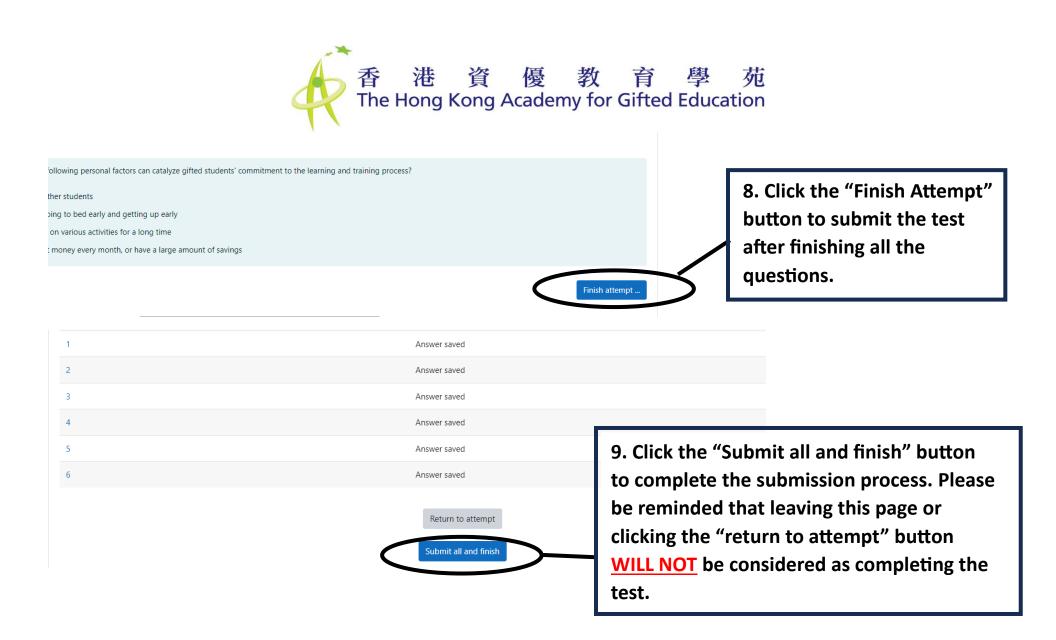

## ✓ Unit 1

Grade to pass: 6.00 out of 6.00

10. You can watch the video of the next unit only after you have correctly answered all the questions on the previous Unit Exit Test. You have unlimited attempts for each Unit Exit Test.