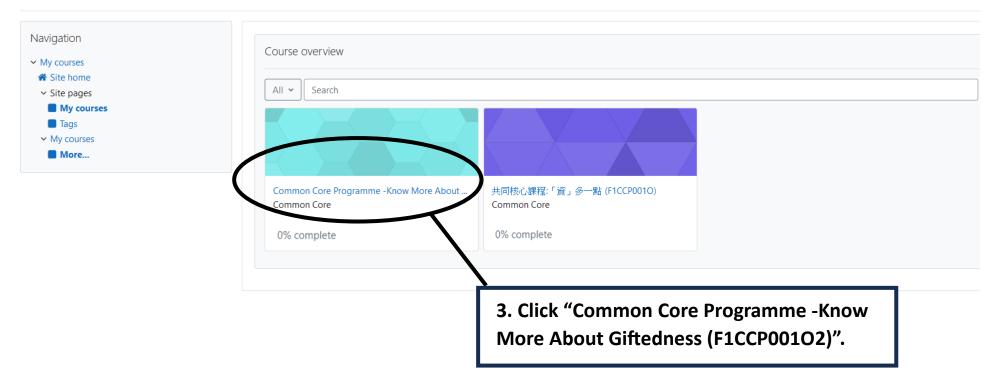

## "Common Core Programme - Know More About Giftedness" -Online Programme Platform (Moodle 5) User Manual









## My courses

My courses / Site pages / My courses









## ✓ Unit 1



Grade to pass: 6.00 out of 6.00



10. You can watch the video of the next unit only after you have correctly answered all the questions on the previous Unit Exit Test. You have unlimited attempts for each Unit Exit Test.



## ✓ Unit 4 ●

| Not available unless: You achieve a required score in Unit 3 Exit Te                                                                                   | est                                                                                                        |                                                    |
|--------------------------------------------------------------------------------------------------------------------------------------------------------|------------------------------------------------------------------