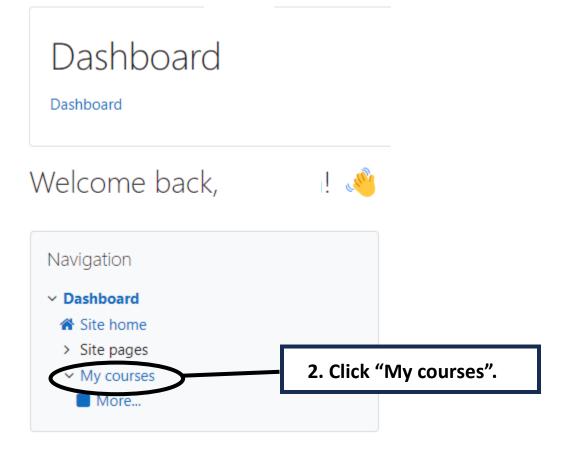

## "Common Core Programme - Know More About Giftedness" -Online Programme Platform (Moodle 5) User Manual









## My courses

My courses / Site pages / My courses









## ✓ Unit 1



Grade to pass: 6.00 out of 6.00



10. You can watch the video of the next unit only after you have correctly answered all the questions on the previous Unit Exit Test. You have unlimited attempts for each Unit Exit Test.



## ✓ Unit 4 ●

| Not available unless: You achieve a required score in Unit 3 Exit Te                                                                                   | est                                                                                                        |                                                    |
|--------------------------------------------------------------------------------------------------------------------------------------------------------|---------